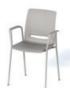

#### V-Care

The V-Care chair is an expression of human-centric approach to design.

Created to foster user's comfort, the chair combines progressive design and hygienic qualities.

KUSCHCO

U R Ε X P Ε R S

For years Kusch+Co has been developing and manufacturing seating designed for the most demanding business sectors. Our products have been offering a healthy comfort, excellent aesthetics, and perfect functionality in hospitals, airports, residential care and nursing facilities.

The result is V-Care, an exceptional, hygiene-safe chair that outperforms the requirements of the normative standards.

because we care

## Inclusive design

Designed for people with reduced mobility, the model is available as a four-leg version with a seat height of 46, 51, or 56 cm.

Another safety bonus is provided by the chair legs, which do not protrude past the edge of the seat, which could cause somebody to trip. You will also appreciate a load-bearing capacity of up to 150 kg body weight.