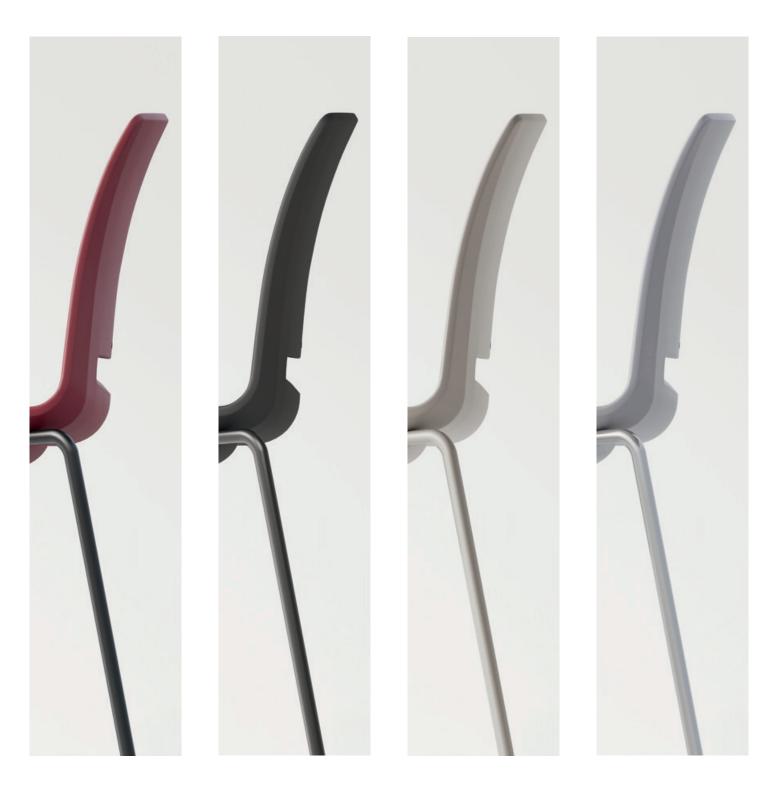

## Design by Justus Kolberg

8

Design Award 2022

The Red Dot Design Award 2022 for the sled-base model says it all about the exceptional design quality of the V-Care series. In the hands of interior designers, this chair is a highly effective design tool for creating spaces. In all those places where people expect enhanced sitting opportunities every day.

"The starting point and central element of V-Care is the shell. It should not only be comfortable and look comfortable but also create a positive and friendly atmosphere. The shell looks like it was formed by nature. It has something exhilaraing and, despite its material strength, has something fine and light." – Justus Kolberg

The chair's bevelled edges reflect the light, accentuating its slender shape.

#### Seat shell

KG Black grey

Platinum grey

ΚK Silk

Purple red