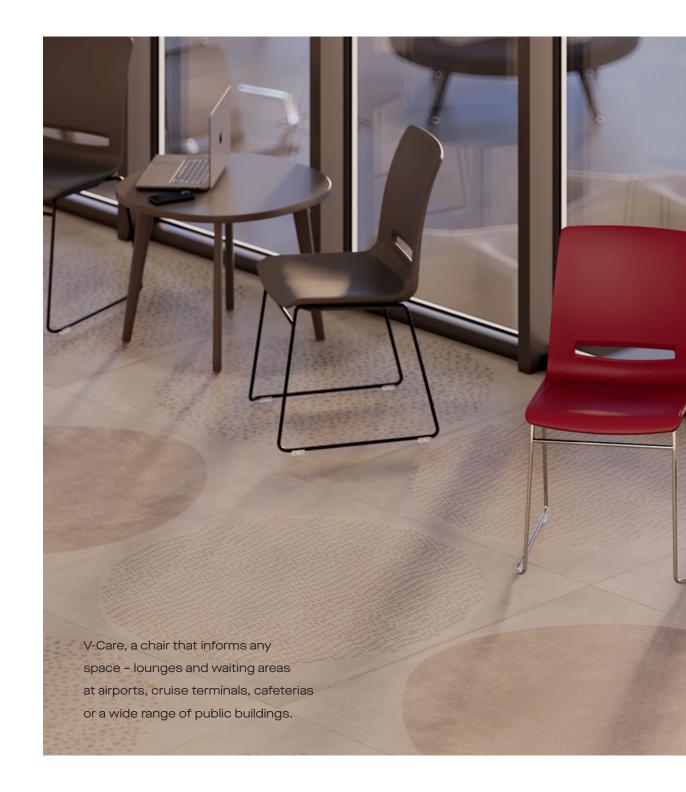

# Perfectly suited for travel environments

Worldwide, more than 260 international airports have furnished their environments with our waiting benches, seat islands or lounge furniture. These products are specifically designed for the waiting areas in airports, tried-and-tested in cruise terminals as well as bus and railway stations.

V-Care is perfectly suited for the travel environments. Not only does it meet the high requirements regarding safety, functionality, design, comfort and utility. Thanks to the antibacterial surface – both easy to clean and allowing a safe disinfection - V-Care offers an improved hygienic safety. Add to this the Fire Prevention Concept as well as the solutions for persons with reduced mobility.