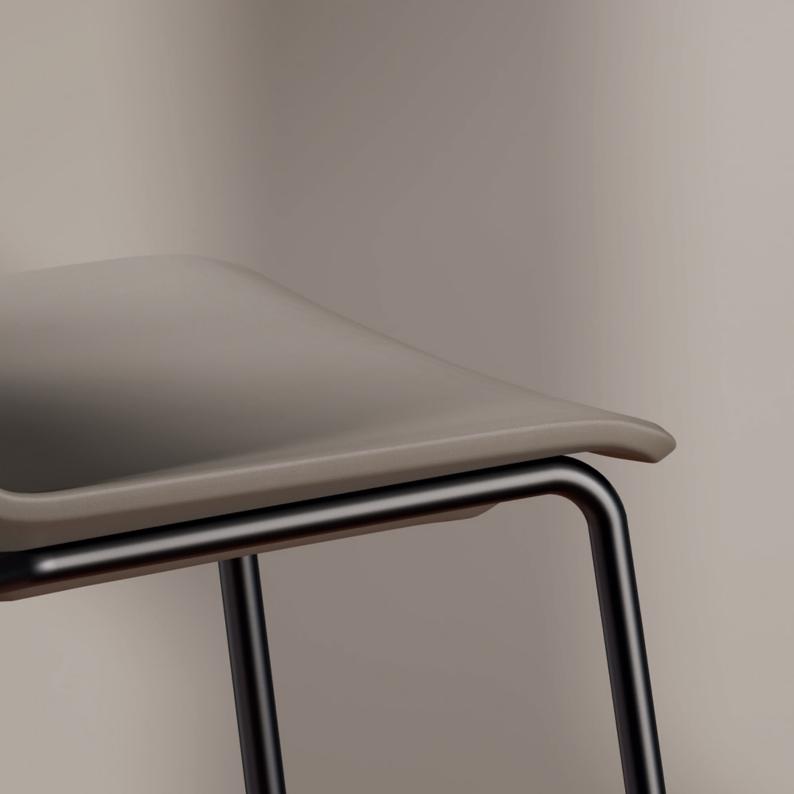

The chair's bevelled edges reflect the light, accentuating its slender shape.

"The starting point and central element of V-Care is the shell. It should not only be comfortable and look comfortable but also create a positive and friendly atmosphere. The shell looks like it was formed by nature. It has something exhilaraing and, despite its material strength, has something fine and light." – Justus Kolberg