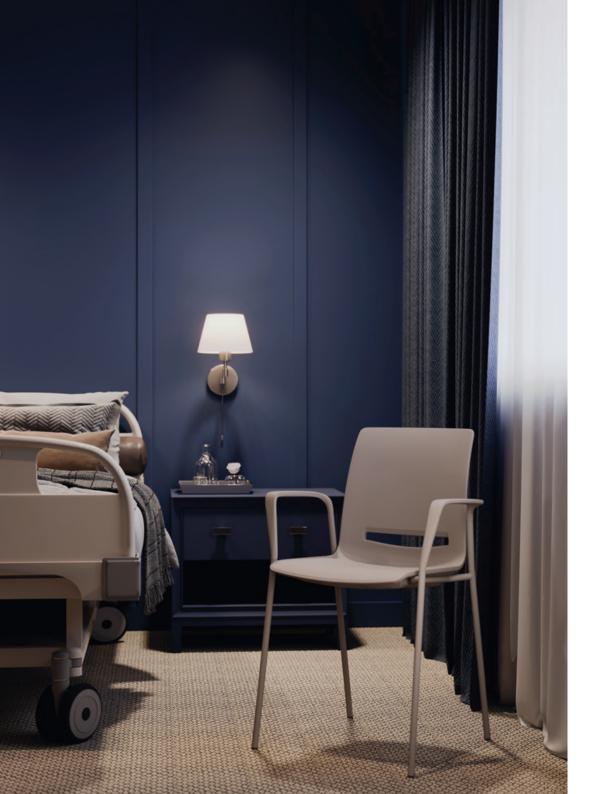

20

Particularly high hygiene safety requirements apply in hospitals, doctors' surgeries, retirement and nursing homes. The V-Care excels in meeting these requirements.

V-Care chair on 4 metal legs with or without armrests meets the demands of kuschmed® Hygienic-Line.