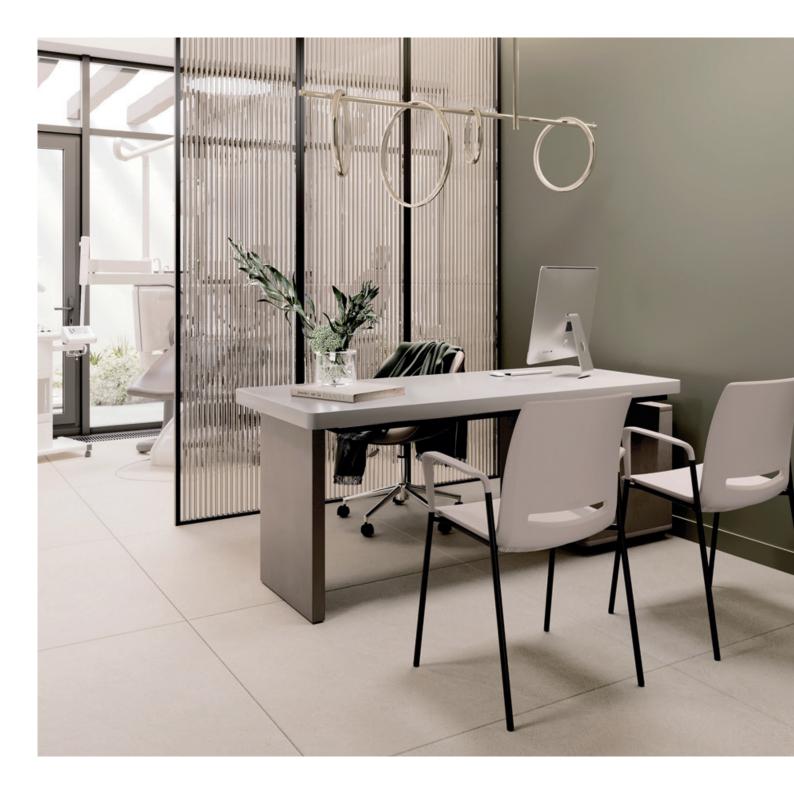

## Inclusive design

Designed for people with reduced mobility, the model is available as a four-leg version with a seat height of 46, 51, or 56 cm.

Another safety bonus is provided by the chair legs, which do not protrude past the edge of the seat, which could cause somebody to trip. You will also appreciate a load-bearing capacity of up to 150 kg body weight.

Reinforced armrests even enable the chair to be lifted and moved while somebody's sitting in it. The cut-out in the backrest makes it easier to grasp and move the chair, and the inclination of the backrest helps the occupant to stand up.