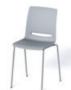

20

Particularly high hygiene safety requirements apply in hospitals, doctors' surgeries, retirement and nursing homes. The V-Care excels in meeting these requirements.

V-Care chair on 4 metal legs with or without armrests meets the demands of kuschmed® Hygienic-Line.

## Inclusive design

Designed for people with reduced mobility, the model is available as a four-leg version with a seat height of 46, 51, or 56 cm.

Another safety bonus is provided by the chair legs, which do not protrude past the edge of the seat, which could cause somebody to trip. You will also appreciate a load-bearing capacity of up to 150 kg body weight.