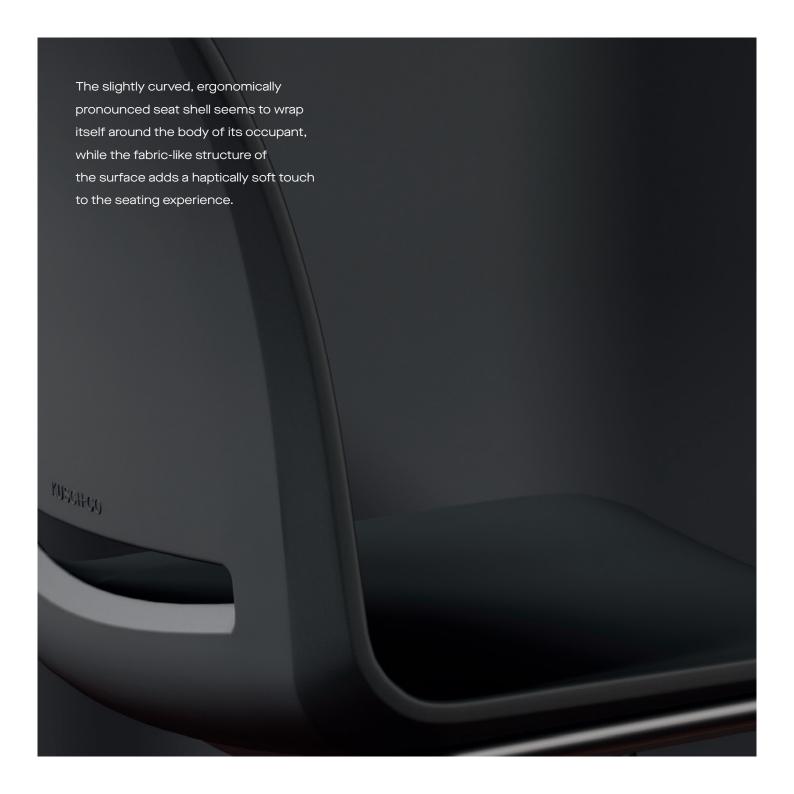

"The starting point and central element of V-Care is the shell. It should not only be comfortable and look comfortable but also create a positive and friendly atmosphere. The shell looks like it was formed by nature. It has something exhilaraing and, despite its material strength, has something fine and light." – Justus Kolberg

The chair's bevelled edges reflect the light, accentuating its slender shape.