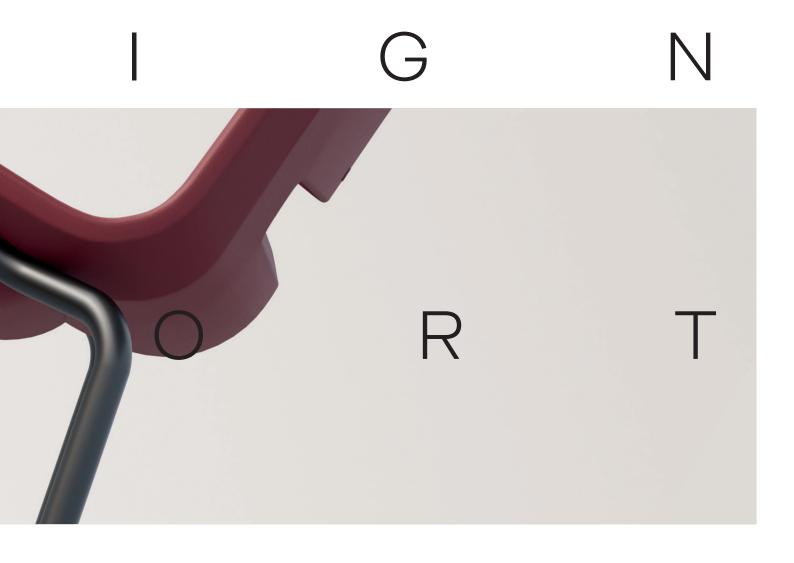

"The starting point and central element of V-Care is the shell. It should not only be comfortable and look comfortable but also create a positive and friendly atmosphere. The shell looks like it was formed by nature. It has something exhilaraing and, despite its material strength, has something fine and light." – Justus Kolberg

The chair's bevelled edges reflect the light, accentuating its slender shape.