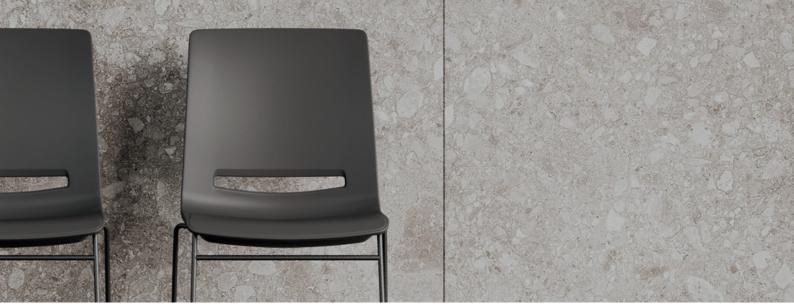

# A solution for much-frequented office environments

16

With its hygenic properties, V-Care is a perfect solution for much-frequented office environments like canteens, lobbys and waiting areas.

Functional stackable design

### Hygiene-safety

V-Care was born with hygiene DNA.
The chair has a unique anti-bacterial
PU surface with silver ions, which reduces
the growth of bacteria. It is not only easy
to clean, but also safe to disinfect.
Its surface is resistant to a variety of cleaning and disinfecting substances. Will not
be damaged or discoloured. Particularly
now, following the pandemic-dominated
years, this is not only immensely important
in terms of functionality, but psychologically speaking, also accommodates people's
heightened hygiene awareness.