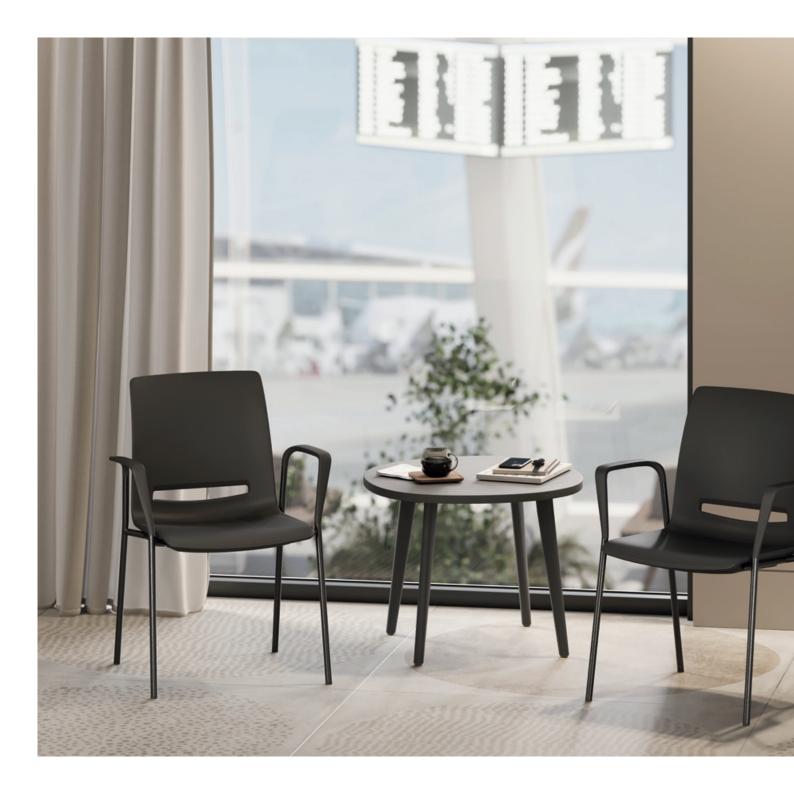

# A solution for much-frequented office environments

16

With its hygenic properties, V-Care is a perfect solution for much-frequented office environments like canteens, lobbys and waiting areas.

Functional stackable design