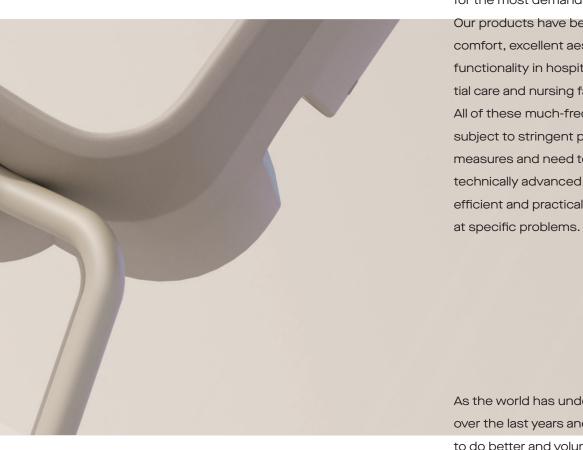

## Inclusive design

Designed for people with reduced mobility, the model is available as a four-leg version with a seat height of 46, 51, or 56 cm.

Another safety bonus is provided by the chair legs, which do not protrude past the edge of the seat, which could cause somebody to trip. You will also appreciate a load-bearing capacity of up to 150 kg body weight.

Reinforced armrests even enable the chair to be lifted and moved while somebody's sitting in it. The cut-out in the backrest makes it easier to grasp and move the chair, and the inclination of the backrest helps the occupant to stand up.

33

The reinforced armrests