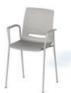

## Inclusive design

Designed for people with reduced mobility, the model is available as a four-leg version with a seat height of 46, 51, or 56 cm.

Another safety bonus is provided by the chair legs, which do not protrude past the edge of the seat, which could cause somebody to trip. You will also appreciate a load-bearing capacity of up to 150 kg body weight.

Reinforced armrests even enable the chair to be lifted and moved while somebody's sitting in it. The cut-out in the backrest makes it easier to grasp and move the chair, and the inclination of the backrest helps the occupant to stand up.