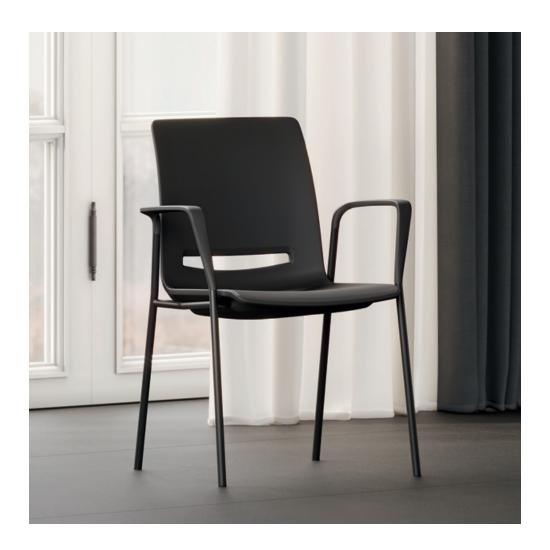

# A solution for much-frequented office environments

16

With its hygenic properties, V-Care is a perfect solution for much-frequented office environments like canteens, lobbys and waiting areas.

Functional stackable design

## Inclusive design

Designed for people with reduced mobility, the model is available as a four-leg version with a seat height of 46, 51, or 56 cm.

Another safety bonus is provided by the chair legs, which do not protrude past the edge of the seat, which could cause somebody to trip. You will also appreciate a load-bearing capacity of up to 150 kg body weight.