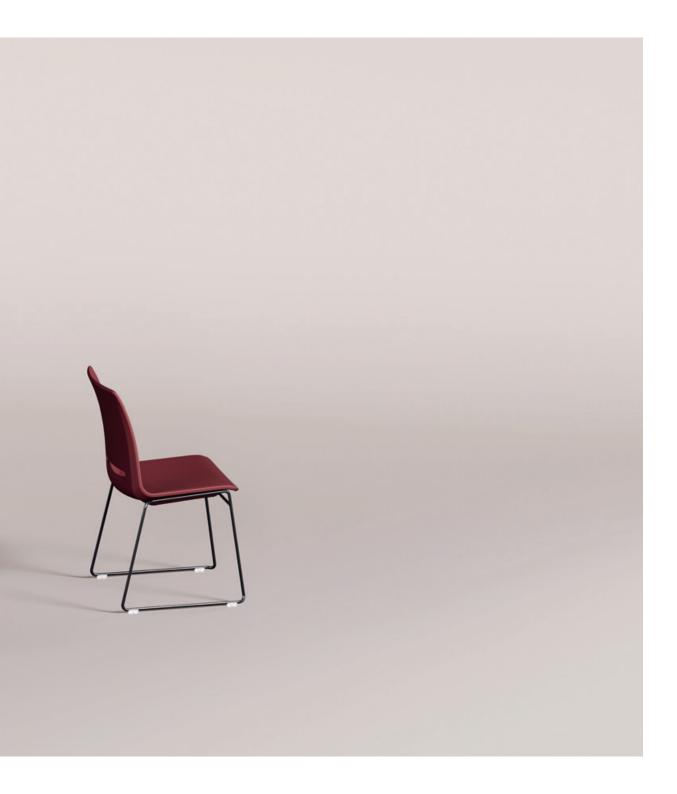

#### Seat shell

KG Black grey

Platinum grey

ΚK Silk

Purple red

#### Armrests

KB Black

Black grey

Platinum grey

ΚK Silk

PΕ

Purple red

Frame

CR Chrome

BL RAL 9005

Jet black (pearl black)

ВК **RAL 9005** Jet black

IM DB 703 Iron mica

WK **RAL 9006** White aluminium

KSK Silk