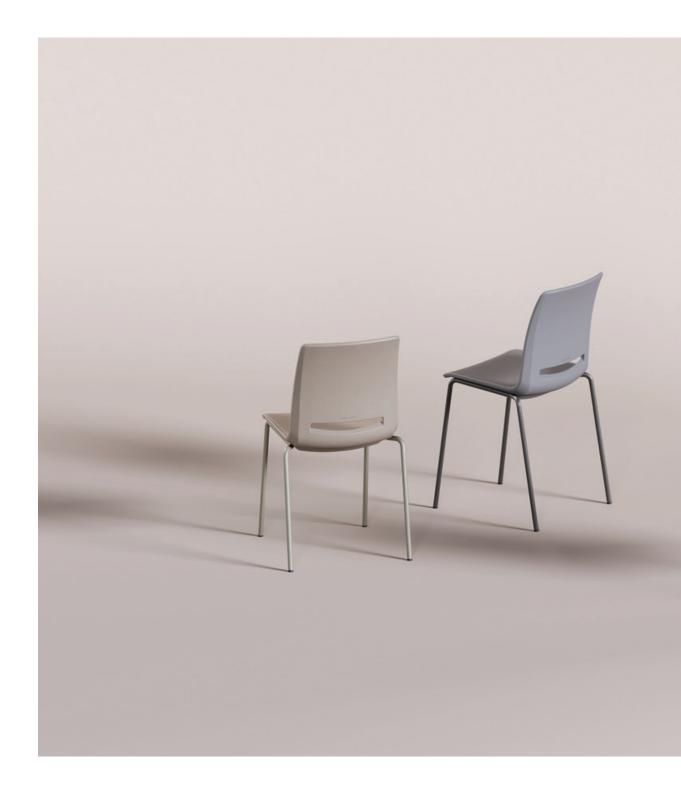

#### Seat shell

KG Black grey

Platinum grey

ΚK Silk

Purple red

#### Armrests

KB Black

Black grey

Platinum grey

ΚK Silk

PΕ

Purple red

Frame

CR Chrome

BL RAL 9005

Jet black (pearl black)

ВК **RAL 9005** Jet black

IM DB 703 Iron mica

WK **RAL 9006** White aluminium

KSK Silk