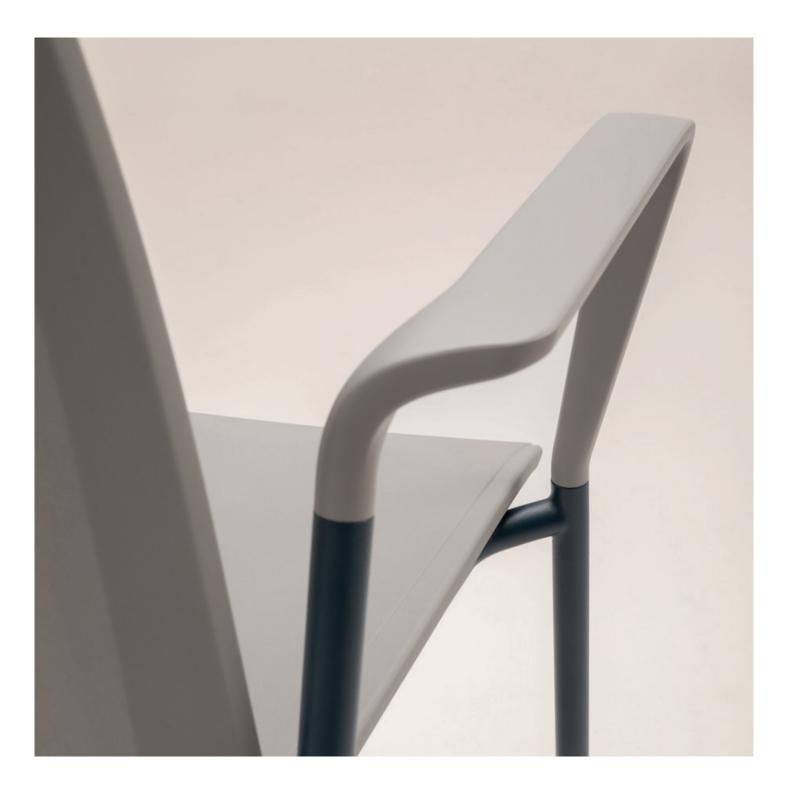

Reinforced armrests even enable the chair to be lifted and moved while somebody's sitting in it. The cut-out in the backrest makes it easier to grasp and move the chair, and the inclination of the backrest helps the occupant to stand up.

33

The reinforced armrests

The chair's bevelled edges reflect the light, accentuating its slender shape.