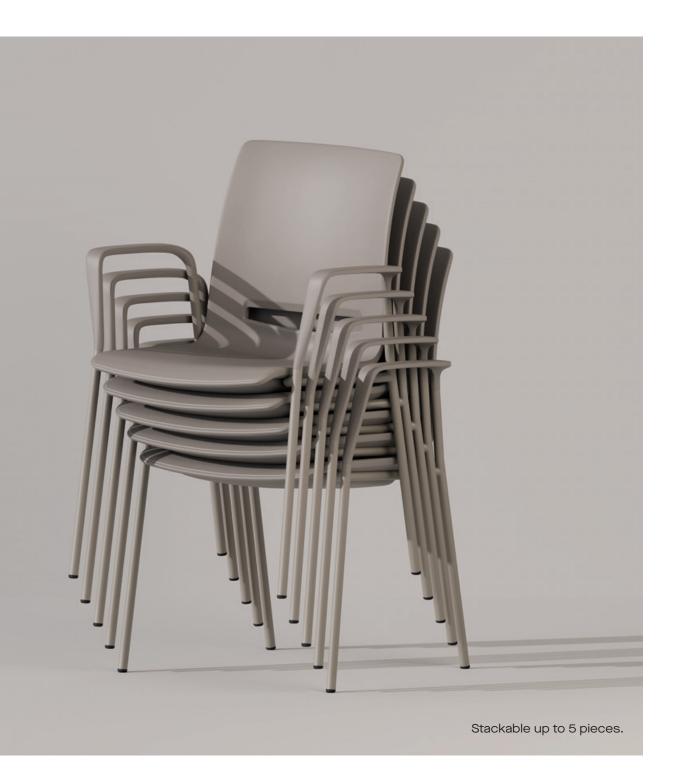

# A solution for much-frequented office environments

16

With its hygenic properties, V-Care is a perfect solution for much-frequented office environments like canteens, lobbys and waiting areas.

Functional stackable design