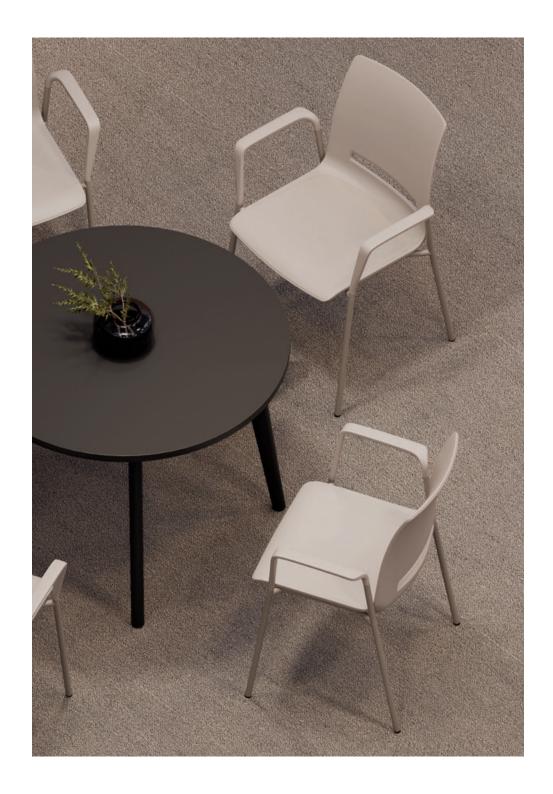

# A solution for much-frequented office environments

16

With its hygenic properties, V-Care is a perfect solution for much-frequented office environments like canteens, lobbys and waiting areas.

Functional stackable design

#### V-Care

The V-Care chair is an expression of human-centric approach to design.

Created to foster user's comfort, the chair combines progressive design and hygienic qualities.

KUSCHCO

U R Ε X P Ε R S

For years Kusch+Co has been developing and manufacturing seating designed for the most demanding business sectors. Our products have been offering a healthy comfort, excellent aesthetics, and perfect functionality in hospitals, airports, residential care and nursing facilities.

The result is V-Care, an exceptional, hygiene-safe chair that outperforms the requirements of the normative standards.

because we care