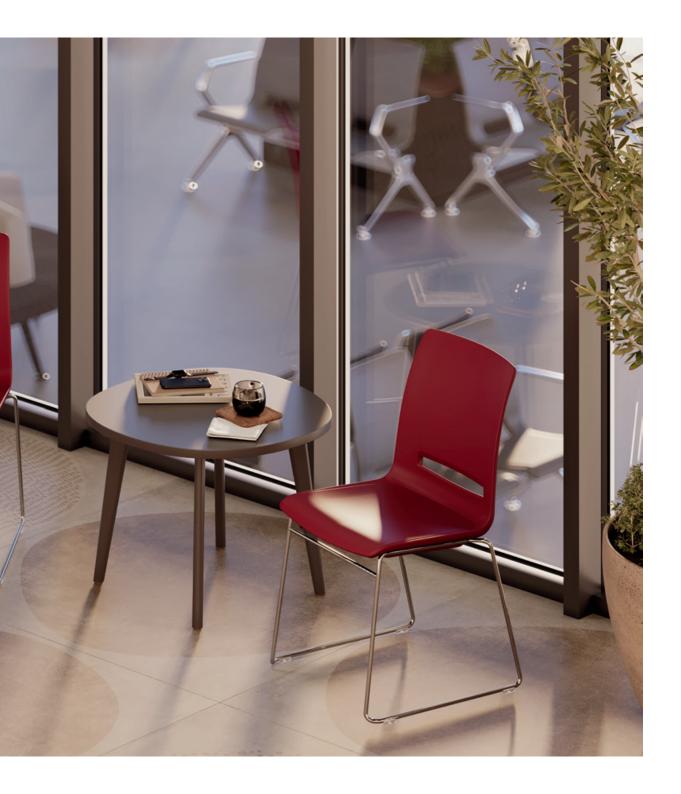

#### V-Care

The V-Care chair is an expression of human-centric approach to design.

Created to foster user's comfort, the chair combines progressive design and hygienic qualities.

KUSCHCO

U R Ε X P Ε R S

For years Kusch+Co has been developing and manufacturing seating designed for the most demanding business sectors. Our products have been offering a healthy comfort, excellent aesthetics, and perfect functionality in hospitals, airports, residential care and nursing facilities.

The result is V-Care, an exceptional, hygiene-safe chair that outperforms the requirements of the normative standards.

because we care

# A solution for much-frequented office environments

16

With its hygenic properties, V-Care is a perfect solution for much-frequented office environments like canteens, lobbys and waiting areas.

Functional stackable design