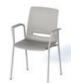

## Inclusive design

Designed for people with reduced mobility, the model is available as a four-leg version with a seat height of 46, 51, or 56 cm.

Another safety bonus is provided by the chair legs, which do not protrude past the edge of the seat, which could cause somebody to trip. You will also appreciate a load-bearing capacity of up to 150 kg body weight.

Reinforced armrests even enable the chair to be lifted and moved while somebody's sitting in it. The cut-out in the backrest makes it easier to grasp and move the chair, and the inclination of the backrest helps the occupant to stand up.

33

The reinforced armrests