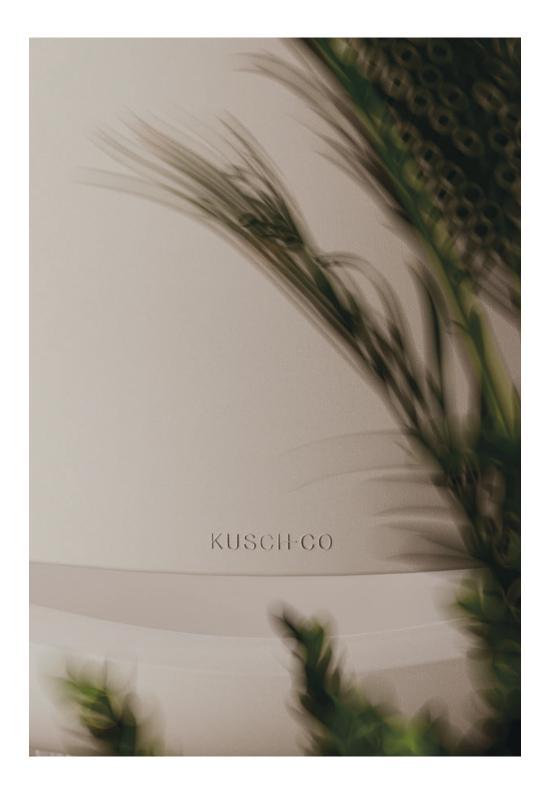

# A solution for much-frequented office environments

16

With its hygenic properties, V-Care is a perfect solution for much-frequented office environments like canteens, lobbys and waiting areas.

Functional stackable design

### Hygiene-safety

V-Care was born with hygiene DNA.
The chair has a unique anti-bacterial
PU surface with silver ions, which reduces
the growth of bacteria. It is not only easy
to clean, but also safe to disinfect.
Its surface is resistant to a variety of cleaning and disinfecting substances. Will not
be damaged or discoloured. Particularly
now, following the pandemic-dominated
years, this is not only immensely important
in terms of functionality, but psychologically speaking, also accommodates people's
heightened hygiene awareness.